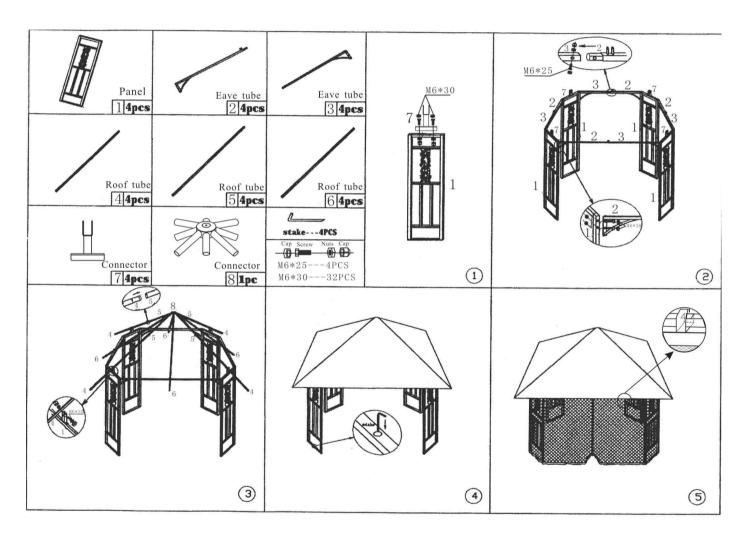

## 12' x 12' Steel Grapevine Gazebo

Warning: It is very important to read and follow these Safety Precautions before assembly and during the use of the product.



- 1.) When assembling and using this product, basic safety precautions must always be followed to reduce the risk of personal injury and damage to product or surroundings.
- 2.) <u>This Garden Gazebo is NOT a permanent structure</u> and is designed for sunshade and privacy, and must be used under normal weather conditions. We recommend removal of the fabric canopy in windy conditions. You MUST completely disassemble the unit prior to any severe weather conditions such as thunderstorm, hurricane, and/or heavy wind and rain. Failure to remove the fabric canopy or disassemble the unit will damage the gazebo or even cause structural collapse. <u>Damage due to inclement and or severe weather is not covered by warranty</u>.

- 3.) Always install on level ground utilizing tie-down cords and gro